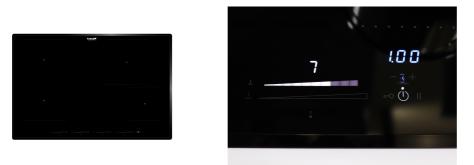

| Up-left                    | 210x190 mm - 2.100 (3.000)* W                                                                                                                                                                                                                 |
|----------------------------|-----------------------------------------------------------------------------------------------------------------------------------------------------------------------------------------------------------------------------------------------|
| Right                      | ø145 mm - 1.400 (1.850)*W                                                                                                                                                                                                                     |
| Up-right                   | ø200 mm - 2.300 (3.000)*W                                                                                                                                                                                                                     |
| Power settings             | 9 power settings per zone + Powerboost                                                                                                                                                                                                        |
| Safety                     | Safety equipment                                                                                                                                                                                                                              |
| Туре                       | Induction Hob                                                                                                                                                                                                                                 |
| Type of commands           | Touch Control                                                                                                                                                                                                                                 |
| Notes:                     | **With the function PowerControl, maximum power can be set on the user to the listed values<br>*PowerBoost                                                                                                                                    |
| FEATURES                   |                                                                                                                                                                                                                                               |
| Powerboost                 | Booster function provides increased power to the selected plate. In particular, when the<br>Booster is activated, the plate works for ten minutes at a very high power that allows to heat<br>quickly large quantities of water.              |
| Pot detector               | All induction cooker hobs detect the pot resting on them, but they also calculate the area they cover. This system allows the energy to be used even more efficiently. Moreover, the plates switch off automatically when the pot is removed. |
| End-of-cooking programming | All operations are programmed by means of the touch-control on the glass itself. Each cooking plate is capable of independent programming, and thus the possibility to set different cooking times.                                           |
| Timer                      | Indipendent timer from the end-of-cooking function.                                                                                                                                                                                           |

| ing: with a light touch of the<br>display.                                                                                                                           |
|----------------------------------------------------------------------------------------------------------------------------------------------------------------------|
| ally activates the relative controls                                                                                                                                 |
| without reaching boiling                                                                                                                                             |
| til the selected temperature has                                                                                                                                     |
| n the previous cooking.                                                                                                                                              |
| n cooking, interrupting and                                                                                                                                          |
| on in the best possible way. The<br>on to suit the temperatures                                                                                                      |
| icated safety protections:<br>Ial heat warning lights. Induction<br>rn off the hob in the absence of<br>te in case of liquid overflow;<br>fulness.                   |
| o zones forming a single extended<br>ng simultaneously, with<br>puble Booster feature provided by<br>ncentrated on a single plate or                                 |
| y also in case of household<br>deed be self-limited to the<br>wer is set, we can forget about<br>is a warning about possible<br>nergy. The hob can be easily<br>nit. |
|                                                                                                                                                                      |