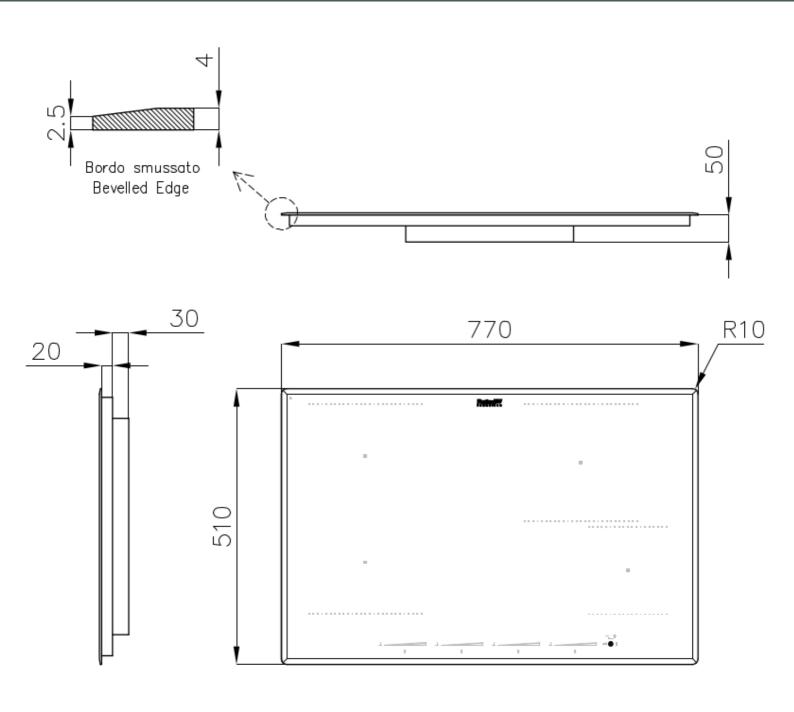

### DETAILS

| Coloring               | Black                                                      |
|------------------------|------------------------------------------------------------|
| Edge/Installation Type | Bevelled Edge - for flush-mount or over-mount installation |
| Material               | Ceramic glass                                              |
| Dimensions             | 770x510 mm                                                 |
| Heating element        | Four zones                                                 |
| Built-in hole          | View technical data sheet                                  |
| Width                  | 77 cm                                                      |
| Total power            | 2.800, 3.500, 4.500, 6.000, 7.400 W**                      |
| Left                   | 210x190 mm - 2.100 (3.000)* W                              |

#### **TECHNICAL DATA**