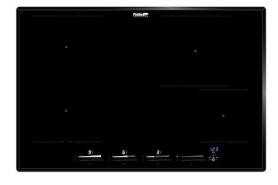

### **Cooker hob KE Induction**

Induction Hobs Code: 7382 645

### DETAILS

| Coloring               | Black                                                      |
|------------------------|------------------------------------------------------------|
| Edge/Installation Type | Bevelled Edge - for flush-mount or over-mount installation |
| Material               | Ceramic glass                                              |
| Dimensions             | 770x510 mm                                                 |
| Heating element        | Four zones                                                 |
| Built-in hole          | View technical data sheet                                  |
| Width                  | 77 cm                                                      |
| Total power            | 2.800, 3.500, 4.500, 6.000, 7.400 W**                      |
| Left                   | 210x190 mm - 2.100 (3.000)* W                              |

| Up-left                    | 210x190 mm - 2.100 (3.000)* W                                                                                                                                                                                                                 |
|----------------------------|-----------------------------------------------------------------------------------------------------------------------------------------------------------------------------------------------------------------------------------------------|
| Right                      | ø145 mm - 1.400 (1.850)*W                                                                                                                                                                                                                     |
| Up-right                   | ø200 mm - 2.300 (3.000)*W                                                                                                                                                                                                                     |
| Power settings             | 9 power settings per zone + Powerboost                                                                                                                                                                                                        |
| Safety                     | Safety equipment                                                                                                                                                                                                                              |
| Туре                       | Induction Hob                                                                                                                                                                                                                                 |
| Type of commands           | Touch Control                                                                                                                                                                                                                                 |
| Notes:                     | **With the function PowerControl, maximum power can be set on the user to the listed values<br>*PowerBoost                                                                                                                                    |
| FEATURES                   |                                                                                                                                                                                                                                               |
| Powerboost                 | Booster function provides increased power to the selected plate. In particular, when the<br>Booster is activated, the plate works for ten minutes at a very high power that allows to heat<br>quickly large quantities of water.              |
| Pot detector               | All induction cooker hobs detect the pot resting on them, but they also calculate the area they cover. This system allows the energy to be used even more efficiently. Moreover, the plates switch off automatically when the pot is removed. |
| End-of-cooking programming | All operations are programmed by means of the touch-control on the glass itself. Each cooking plate is capable of independent programming, and thus the possibility to set different cooking times.                                           |
| Timer                      | Indipendent timer from the end-of-cooking function.                                                                                                                                                                                           |