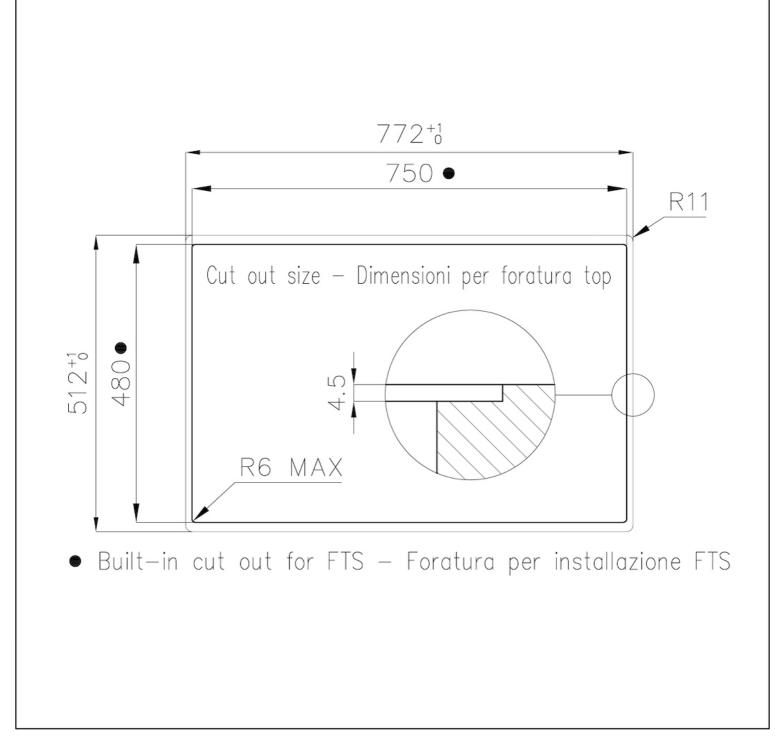

### DETAILS

| Coloring               | Black                                                      |
|------------------------|------------------------------------------------------------|
| Edge/Installation Type | Bevelled Edge - for flush-mount or over-mount installation |
| Material               | Ceramic glass                                              |
| Dimensions             | 770x510 mm                                                 |
| Heating element        | Four zones                                                 |
| Built-in hole          | View technical data sheet                                  |
| Width                  | 77 cm                                                      |
| Total power            | 2.800, 3.500, 4.500, 6.000, 7.400 W**                      |
| Left                   | 210x190 mm - 2.100 (3.000)* W                              |

#### **TECHNICAL DATA**